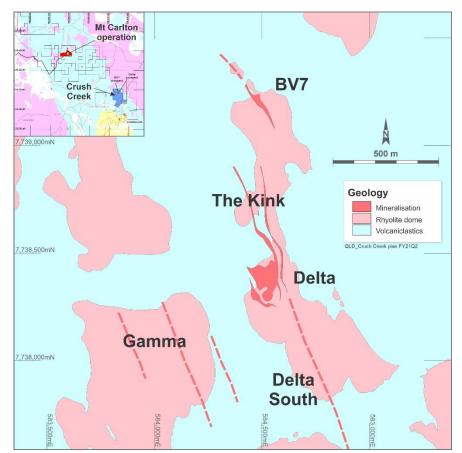

Crush Creek hosts low sulphidation epithermal gold mineralisation which has significant potential to provide mine life extensions at Mt Carlton. Drilling under Evolution management of the project has focused on understanding and expanding the mineralisation at BV7 along with testing the Delta area for a new discovery. Encouraging results have been received from BV7 as well as from the Delta, The Kink and Gamma prospects. Drilling continues at these prospects during the December quarter focusing on the high-grade plunge to the north of BV7, as well as follow up drilling at The Kink and Gamma prospects.

Figure 1: Plan of the Crush Creek area showing the regional targets

This announcement has been authorised for release to the ASX by Executive Chairman, Jake Klein.