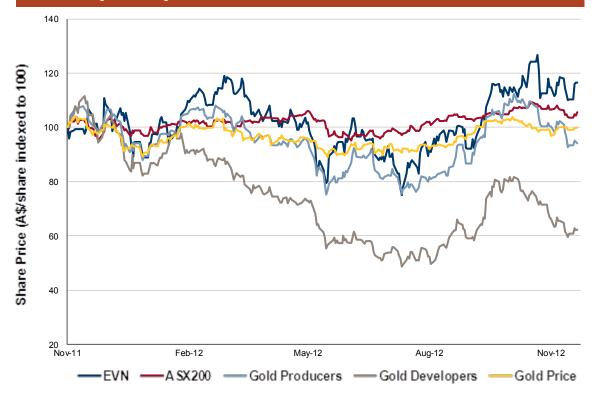

# **ASX-listed gold companies**

Share price performance since EVN formation

#### **Relative performance**

Source: FactSet, Bloomberg, IRESS.

Note: Market data as at 22 November 2012.

Share price data has been adjusted for historical dividends and share splits.

Gold producers index includes Evolution, Newcrest, St Barbara, CGA, Kingsgate, Alacer, OceanaGold, Regis, Red 5, Silver Lake and Perseus. Gold developers index includes Beadell, ABM Resources, Ampella Mining and Gryphon Minerals. Gold producers Gold developers