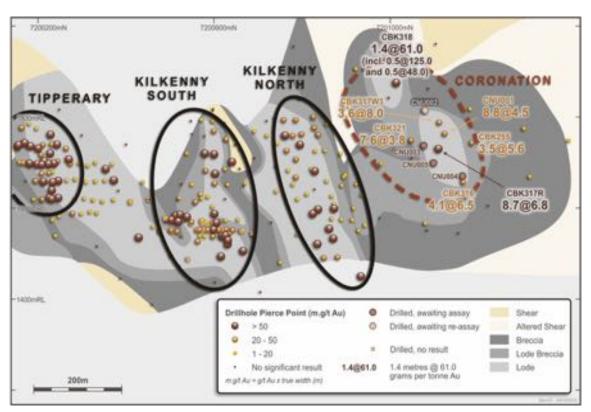

#### Cracow

- Focus on UG development to provide greater production flexibility: recent development record of 1,847m primarily to further develop Kilkenny, Empire and Roses Pride
- Achieved a cost effective primary ventilation upgrade and improved mobile plant efficiencies across the mining fleet
- Discovery of new high grade epithermal gold shoot (Coronation): 250m from current mining operations and open along strike