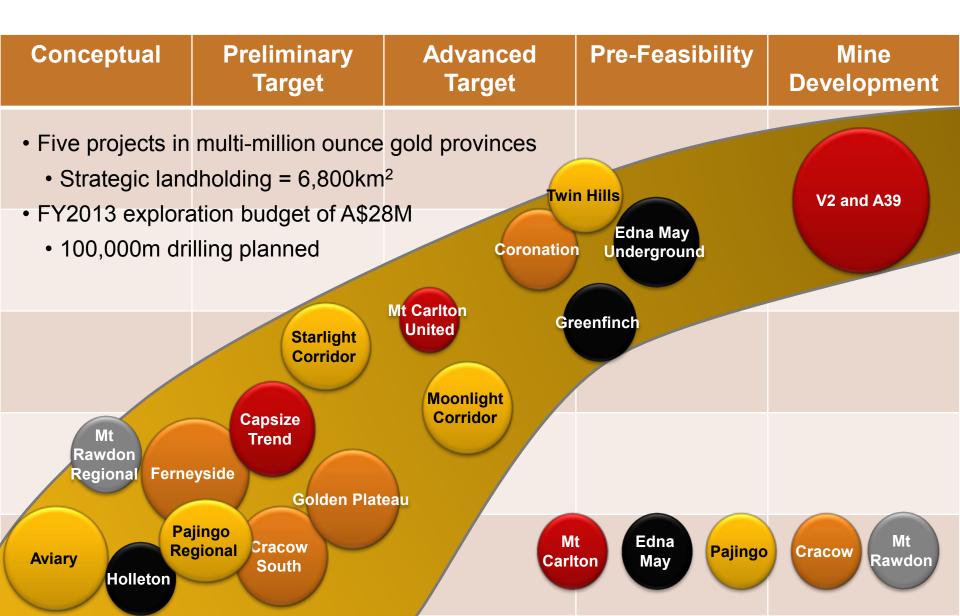

|  |
|-----------------------------------|-------------------------------|--|
| Mine Type                         | Open pit                      |  |
| Minerals                          | Gold, silver and copper       |  |
| Mineralisation type               | High-sulphidation epithermal  |  |
| Throughput                        | 800,000tpa                    |  |
| Average grade                     | V2 open pit – 3.7g/t gold eq. |  |
| FY2013 ramp-up production outlook | 25,000 – 30,000ozeq payable   |  |
| Mine Life                         | 12 years                      |  |
| Ore Reserves                      | 1.2Moz gold equivalent        |  |
| Mineral Resources                 | 2.2Moz gold equivalent        |  |





#### **Mt Carlton**



### **Exploration Pipeline**





#### **Meaningful Growth**







# We say, we do, we deliver

- Demonstrated operational predictability: portfolio of assets
  - Group gold production within guidance
  - Group cash costs significantly below guidance
- Replaced mining depletion by discovery
- Financial capacity for meaningful growth
- Attracted and retained talented senior management
  - Employing >1,000 people
- S&P/ASX200 increased scale and liquidity





- Portfolio of assets delivering operational predictability
- Strong balance sheet to fund growth
- Investing in efficiency gains across all operations
- Current growth projects being delivered
- Exploration focus on unlocking the potential across all sites



Right place, right time – new Australian mid-tier gold producer We Say, We Do, We Deliver

#### **Evolution