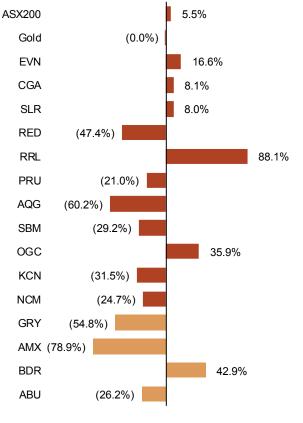

# **ASX-listed gold companies**

Share price performance since EVN formation

#### **Relative performance**

Source: FactSet, Bloomberg, IRESS.

Note: Market data as at 22 November 2012.

Share price data has been adjusted for historical dividends and share splits.

Gold producers index includes Evolution, Newcrest, St Barbara, CGA, Kingsgate, Alacer, OceanaGold, Regis, Red 5, Silver Lake and Perseus. Gold developers index includes Beadell, ABM Resources, Ampella Mining and Gryphon Minerals. Gold producers Gold developers