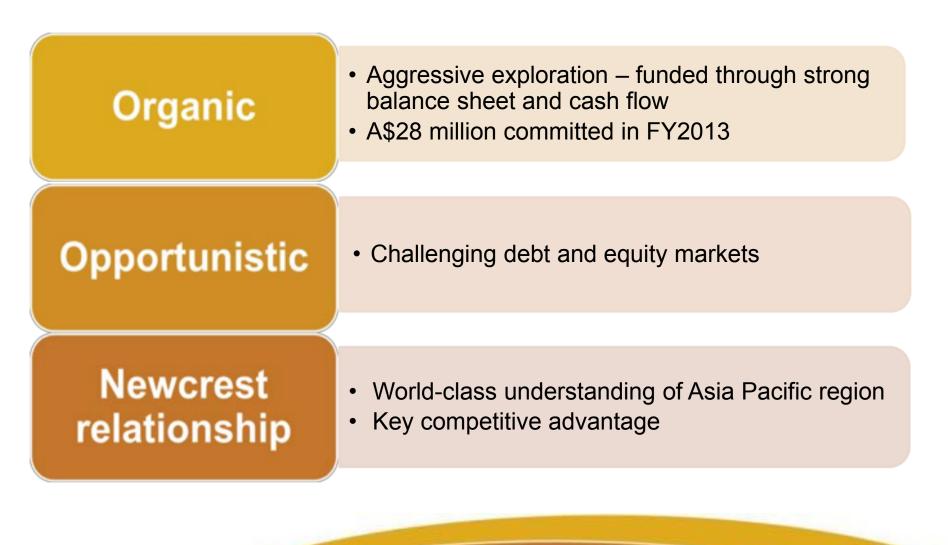

--------------|-------------------------------|--|
| Mine Type                         | Open pit                      |  |
| Minerals                          | Gold, silver and copper       |  |
| Mineralisation type               | High-sulphidation epithermal  |  |
| Throughput                        | 800,000tpa                    |  |
| Average grade                     | V2 open pit – 3.7g/t gold eq. |  |
| FY2013 ramp-up production outlook | 25,000 – 30,000ozeq payable   |  |
| Mine Life                         | 12 years                      |  |
| Ore Reserves                      | 1.2Moz gold equivalent        |  |
| Mineral Resources                 | 2.2Moz gold equivalent        |  |





#### **Mt Carlton**



### **Exploration Pipeline**





#### **Meaningful Growth**







# We say, we do, we deliver

- Demonstrated operational predictability: portfolio of assets
  - Group gold production within guidance
  - Group cash costs significantly below guidance
- Replaced mining depletion by discovery
- Financial capacity for meaningful growth
- Attracted and retained talented senior management
  - Employing >1,000 people
- S&P/ASX200 increased scale and liquidity





- Portfolio of assets delivering operational predictability
- Strong balance sheet to fund growth
- Investing in efficiency gains across all operations
- Current growth projects being delivered
- Exploration focus on unlocking the potential across all sites



Right place, right time – new Australian mid-tier gold producer We Say, We Do, We Deliver

#### **Evolution Mining** ASX Code: EVN



www.e