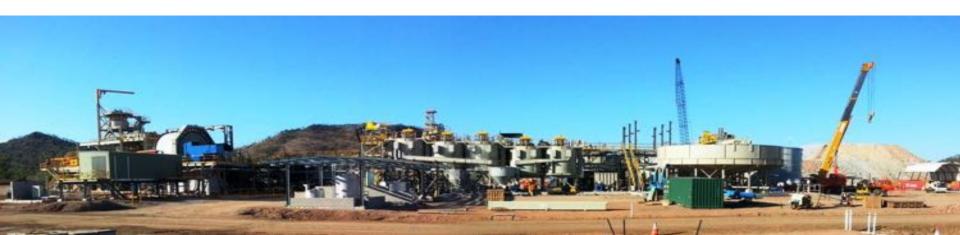

# Mt Carlton

- High quality new project
- Key growth project: commissioning on schedule to commence December 2012
- Mt Carlton to be the lowest cost mine in the portfolio from FY2014
- Greenfields development discovered in 2006
- Significant exploration upside

| Stage                             | Construction                  |  |
|-----------------------------------|-------------------------------|--|
| Mine Type                         | Open pit                      |  |
| Minerals                          | Gold, silver and copper       |  |
| Mineralisation type               | High-sulphidation epithermal  |  |
| Throughput                        | 800,000tpa                    |  |
| Average grade                     | V2 open pit – 3.7g/t gold eq. |  |
| FY2013 ramp-up production outlook | 25,000 – 30,000ozeq payable   |  |
| Mine Life                         | 12 years                      |  |
| Ore Reserves                      | 1.2Moz gold equivalent        |  |
| Mineral Resources                 | 2.2Moz gold equivalent        |  |

#### **Mt Carlton**