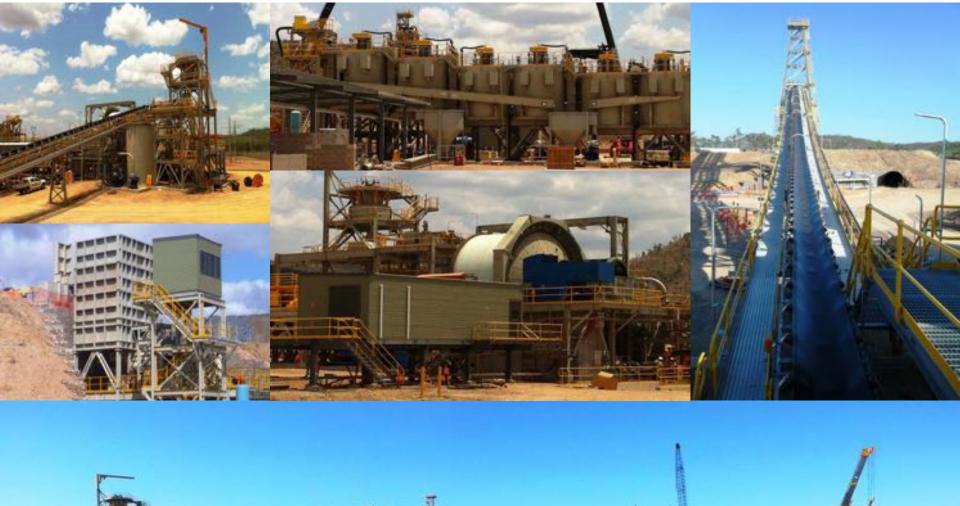

#### Edna May

Edna May Plant Throughput (tph)

- Re-capitalised
- 11.7% production increase on FY2011
- Improved plant throughput & reliability
- Crushing trials to increase throughput to +3Mtpa via secondary crushing
- Improved process water security via bore field & pipeline construction
- Mine to mill optimisations: improved rock fragmentation, reduced secondary breakage requirements
- Near-mine exploration success: Greenfinch high-grade mineralisation extended 150m down-dip

# Pajingo

- Re-capitalised, re-invigorated
- 65% production increase on FY2011
  - Best quarter's production since Newmont ownership in 2008
- Mining fleet upgrade
- Capital works for the ventilation system Sustainable mine growth
- Significant resource growth
  - 375koz identified within Vera-Nancy trend (Jandam and Faith)
  - Exploration success at Moonlight (2013 resource update)
  - Spartan Induced Polarisation technology finds depth extensions to Moonlight structure and potential extensions to Zed-Sonia mineralisation

#### Mt Rawdon

 Efficiency gains demonstrated high standby costs now significantly reduced

- Regional exploration targets identified and prioritised - high priority targets include Mt Shamrock, Mt Dell and Rawdon South
- Resource definition drilling

#### Cracow

- Focus on UG development to provide greater production flexibility: recent development record of 1,847m primarily to further develop Kilkenny, Empire and Roses Pride
- Achieved a cost effective primary ventilation upgrade and improved mobile plant efficiencies across the mining fleet
- Discovery of new high grade epithermal gold shoot (Coronation): 250m from current mining operations and open along strike

# Mt Carlton

- High quality new project
- Key growth project: commissioning on schedule to commence December 2012
- Mt Carlton to be the lowest cost mine in the portfolio from FY2014
- Greenfields development discovered in 2006
- Significant exploration upside