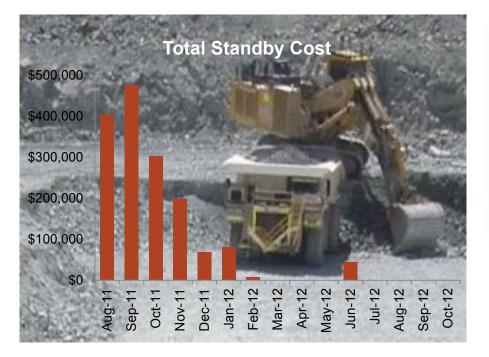

#### Mt Rawdon

 Efficiency gains demonstrated high standby costs now significantly reduced

- Regional exploration targets identified and prioritised - high priority targets include Mt Shamrock, Mt Dell and Rawdon South
- Resource definition drilling