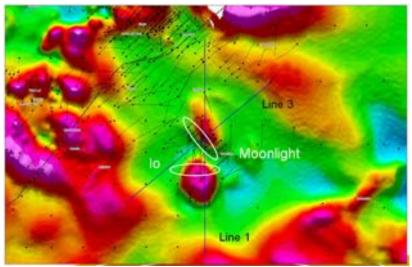

# Pajingo

- Re-capitalised, re-invigorated
- 65% production increase on FY2011
  - Best quarter's production since Newmont ownership in 2008
- Mining fleet upgrade
- Capital works for the ventilation system Sustainable mine growth
- Significant resource growth
  - 375koz identified within Vera-Nancy trend (Jandam and Faith)
  - Exploration success at Moonlight (2013 resource update)
  - Spartan Induced Polarisation technology finds depth extensions to Moonlight structure and potential extensions to Zed-Sonia mineralisation

Spartan Deep IP at Moonlight Prospect